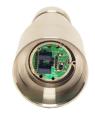

McCoy Global Sensors are configured to order and to fit the customer's installation. Any sensor body size and shape can be easily provided with a short leadtime in either a wireless, hardwired or combined configuration.

Reliable Sensor performance is essential in any weighing system even in the presence of high EMI/RFI and transient voltage interference. McCoy Global sensors are manufactured with robust electrical and mechanical design features to ensure high reliability.