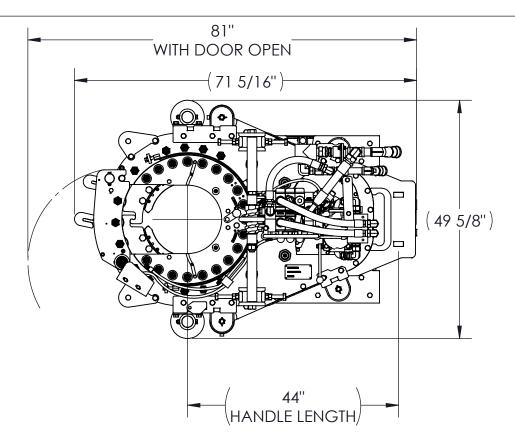

| 'N                     | I DESCRIPITION                                       |                                                        |                    |  |  |  |
|------------------------|------------------------------------------------------|--------------------------------------------------------|--------------------|--|--|--|
| 00-05                  | ASSEMBL                                              | Y, KIT, MOUNTING                                       |                    |  |  |  |
| 500-01                 | ASSEMBLY, BACKU                                      | JP, COMPRESSION, 15                                    | 5-50K              |  |  |  |
| 000-09                 |                                                      | Y, TONG, 14-50K                                        |                    |  |  |  |
| -335SAE                |                                                      | LVE PACKAGE, DVG3                                      | 35                 |  |  |  |
| 00007.12               | , (002, (102, 17, 17, 17, 17, 17, 17, 17, 17, 17, 17 |                                                        |                    |  |  |  |
|                        | TONG SPECIFI                                         |                                                        |                    |  |  |  |
| MAX                    | ORQUE (FT·LBS/N·M)                                   | 50000                                                  | 67800              |  |  |  |
|                        | RM LENGTH (INCH/CM)                                  | 40.0                                                   | 101.6              |  |  |  |
|                        | ARM LENGTH (INCH/CM)                                 | 44.0                                                   | 111.8              |  |  |  |
|                        | MASS (LBS/KG)                                        | 4280                                                   | 1941               |  |  |  |
|                        | TORQUE (FT·LBS/N·)                                   | I                                                      |                    |  |  |  |
| AT F                   | RESSURE (PSI/BAR):                                   | 2500                                                   | 172                |  |  |  |
| 7.111                  | LOW                                                  | 50000                                                  | 67800              |  |  |  |
|                        | HIGH                                                 | 7000                                                   | 9492               |  |  |  |
|                        | SPEED (RPM, ES                                       |                                                        |                    |  |  |  |
| AT FLO                 | OW RATE (GPM/LPM):                                   | 60                                                     | 227                |  |  |  |
|                        | LOW                                                  | 4.0                                                    |                    |  |  |  |
|                        | HIGH                                                 | 29.0                                                   |                    |  |  |  |
|                        | JAW SIZE RANC                                        | GE (INCH)                                              |                    |  |  |  |
|                        | FROM/TO                                              | 7                                                      | 14                 |  |  |  |
|                        |                                                      |                                                        |                    |  |  |  |
|                        | REVISIONS                                            |                                                        |                    |  |  |  |
|                        | ION                                                  | ECO COMPLETED BY                                       | ECO COMPLETED DATE |  |  |  |
| ADDED SPECIF           |                                                      | INITIAL RELEASE<br>M.BUDDEN                            | 2014<br>6/21/2016  |  |  |  |
| REMOVE TABL            |                                                      | R. HENRY                                               | 1/18/2018          |  |  |  |
| PECIFIED:              | PROPRIETARY STATEMENT                                | A ACCOY                                                |                    |  |  |  |
| CONSIDERE<br>DISCLOSED | ED B.PEARCE 08/06/2014 SIZE PART I                   | <u>Сова</u><br>ОN<br>Y, TONG, 14000-50К X 15000 LJ BU, | REV                |  |  |  |
| ENSION; THIPD AND      |                                                      |                                                        |                    |  |  |  |