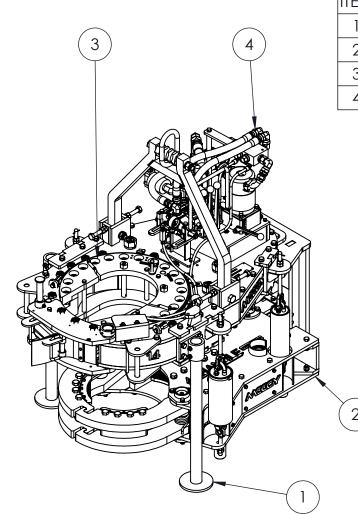

| ITEM G |               |                  |                                               |                                                                                                                                                                                                                                                                                                                                                                                                                                                                                                                                                                                                                                                                                                                                                                                                                                                                                                                                                                                                                                                                                                                                                                                                                                                                                                                                                                                                                                                                                                                                                                                                                                                                                                                                                                                                                                                                                                                                                                                                                                                                                                                               |                                                                                                                |                                                                            |
|--------|---------------|------------------|-----------------------------------------------|-------------------------------------------------------------------------------------------------------------------------------------------------------------------------------------------------------------------------------------------------------------------------------------------------------------------------------------------------------------------------------------------------------------------------------------------------------------------------------------------------------------------------------------------------------------------------------------------------------------------------------------------------------------------------------------------------------------------------------------------------------------------------------------------------------------------------------------------------------------------------------------------------------------------------------------------------------------------------------------------------------------------------------------------------------------------------------------------------------------------------------------------------------------------------------------------------------------------------------------------------------------------------------------------------------------------------------------------------------------------------------------------------------------------------------------------------------------------------------------------------------------------------------------------------------------------------------------------------------------------------------------------------------------------------------------------------------------------------------------------------------------------------------------------------------------------------------------------------------------------------------------------------------------------------------------------------------------------------------------------------------------------------------------------------------------------------------------------------------------------------------|----------------------------------------------------------------------------------------------------------------|----------------------------------------------------------------------------|
|        | γtς           |                  | P/N                                           | DESCRIPITION                                                                                                                                                                                                                                                                                                                                                                                                                                                                                                                                                                                                                                                                                                                                                                                                                                                                                                                                                                                                                                                                                                                                                                                                                                                                                                                                                                                                                                                                                                                                                                                                                                                                                                                                                                                                                                                                                                                                                                                                                                                                                                                  |                                                                                                                |                                                                            |
| 1      | 1             | M                | K1500-05                                      | ASSEMBLY, KIT, MOUNTING                                                                                                                                                                                                                                                                                                                                                                                                                                                                                                                                                                                                                                                                                                                                                                                                                                                                                                                                                                                                                                                                                                                                                                                                                                                                                                                                                                                                                                                                                                                                                                                                                                                                                                                                                                                                                                                                                                                                                                                                                                                                                                       |                                                                                                                |                                                                            |
| 2      | 1             | BUC              | CS1500-01                                     | ASSEMBLY, BACKUP                                                                                                                                                                                                                                                                                                                                                                                                                                                                                                                                                                                                                                                                                                                                                                                                                                                                                                                                                                                                                                                                                                                                                                                                                                                                                                                                                                                                                                                                                                                                                                                                                                                                                                                                                                                                                                                                                                                                                                                                                                                                                                              | , COMPRESSION, 1                                                                                               | 5-50K                                                                      |
| 3      | 1             | CLE              | E14000-09                                     | ASSEMBLY,                                                                                                                                                                                                                                                                                                                                                                                                                                                                                                                                                                                                                                                                                                                                                                                                                                                                                                                                                                                                                                                                                                                                                                                                                                                                                                                                                                                                                                                                                                                                                                                                                                                                                                                                                                                                                                                                                                                                                                                                                                                                                                                     | , tong, 14-50k                                                                                                 |                                                                            |
| 4      | 1             | VP14             | 000-335SAE                                    | ASSEMBLY, VALV                                                                                                                                                                                                                                                                                                                                                                                                                                                                                                                                                                                                                                                                                                                                                                                                                                                                                                                                                                                                                                                                                                                                                                                                                                                                                                                                                                                                                                                                                                                                                                                                                                                                                                                                                                                                                                                                                                                                                                                                                                                                                                                | 'E PACKAGE, DVG                                                                                                | 35                                                                         |
| 2      | <u>1</u><br>B | VP14             | MAX T<br>TONG AF<br>BACKUP A<br>AT P          | ASSEMBLY, VALV TONG SPECIFIC ORQUE (FT·LBS/N·M) RM LENGTH (INCH/CM) ARM | ATION<br>50000<br>40.0<br>44.0<br>4280<br>, ESTIMATED)<br>2500<br>50000<br>7000<br>MATED)<br>60<br>4.0<br>29.0 | 35<br>67800<br>101.6<br>111.8<br>1941<br>172<br>67800<br>9492<br>227<br>14 |
|        |               |                  |                                               |                                                                                                                                                                                                                                                                                                                                                                                                                                                                                                                                                                                                                                                                                                                                                                                                                                                                                                                                                                                                                                                                                                                                                                                                                                                                                                                                                                                                                                                                                                                                                                                                                                                                                                                                                                                                                                                                                                                                                                                                                                                                                                                               |                                                                                                                |                                                                            |
|        |               |                  |                                               |                                                                                                                                                                                                                                                                                                                                                                                                                                                                                                                                                                                                                                                                                                                                                                                                                                                                                                                                                                                                                                                                                                                                                                                                                                                                                                                                                                                                                                                                                                                                                                                                                                                                                                                                                                                                                                                                                                                                                                                                                                                                                                                               |                                                                                                                |                                                                            |
|        | P             |                  |                                               | REVISIONS                                                                                                                                                                                                                                                                                                                                                                                                                                                                                                                                                                                                                                                                                                                                                                                                                                                                                                                                                                                                                                                                                                                                                                                                                                                                                                                                                                                                                                                                                                                                                                                                                                                                                                                                                                                                                                                                                                                                                                                                                                                                                                                     | FCO COMPLETED BY                                                                                               |                                                                            |
|        | R             | EVISION ECC<br>A | D NUMBER ECO DESCRIPTI<br>N/A INITIAL RELEASE |                                                                                                                                                                                                                                                                                                                                                                                                                                                                                                                                                                                                                                                                                                                                                                                                                                                                                                                                                                                                                                                                                                                                                                                                                                                                                                                                                                                                                                                                                                                                                                                                                                                                                                                                                                                                                                                                                                                                                                                                                                                                                                                               | ECO COMPLETED B                                                                                                | Y ECO COMPLETED D<br>2014                                                  |
|        | R             | A                | N/A INITIAL RELEASE                           |                                                                                                                                                                                                                                                                                                                                                                                                                                                                                                                                                                                                                                                                                                                                                                                                                                                                                                                                                                                                                                                                                                                                                                                                                                                                                                                                                                                                                                                                                                                                                                                                                                                                                                                                                                                                                                                                                                                                                                                                                                                                                                                               |                                                                                                                |                                                                            |
|        | R             | A                | N/A INITIAL RELEASE                           | ON                                                                                                                                                                                                                                                                                                                                                                                                                                                                                                                                                                                                                                                                                                                                                                                                                                                                                                                                                                                                                                                                                                                                                                                                                                                                                                                                                                                                                                                                                                                                                                                                                                                                                                                                                                                                                                                                                                                                                                                                                                                                                                                            | INITIAL RELEASE                                                                                                | 2014                                                                       |

| P/N                                                                                                                       | P/N                            |                                                                                                                                                                        | DESCRIPITION                                         |                  |                      |  |
|---------------------------------------------------------------------------------------------------------------------------|--------------------------------|------------------------------------------------------------------------------------------------------------------------------------------------------------------------|------------------------------------------------------|------------------|----------------------|--|
| AK1500                                                                                                                    | 0-05                           | AS                                                                                                                                                                     | ssembly, kit, mounting                               |                  |                      |  |
| C\$1500-01 ASSEMBLY, BACKUP, COMPRESSION, 15-50K                                                                          |                                |                                                                                                                                                                        |                                                      |                  | 5-50K                |  |
| LE1400                                                                                                                    | )0-09                          | A                                                                                                                                                                      | EMBLY, TONG, 14-50K                                  |                  |                      |  |
| 4000-3                                                                                                                    | 335SAE                         | ASSEMB                                                                                                                                                                 | BLY, VALVE PACKAGE, DVG35                            |                  |                      |  |
|                                                                                                                           |                                |                                                                                                                                                                        |                                                      |                  |                      |  |
|                                                                                                                           |                                | TONC                                                                                                                                                                   | SPECIFICATION                                        |                  |                      |  |
|                                                                                                                           |                                |                                                                                                                                                                        |                                                      |                  |                      |  |
| Т                                                                                                                         |                                | DRQUE (FT·LBS/N·M<br>M LENGTH (INCH/C                                                                                                                                  |                                                      | 000              | 67800<br>101.6       |  |
|                                                                                                                           |                                | RM LENGTH (INCH/                                                                                                                                                       | ,                                                    | 4.0              | 111.8                |  |
| D                                                                                                                         |                                | ASS (LBS/KG)                                                                                                                                                           |                                                      | 280              | 1941                 |  |
|                                                                                                                           |                                |                                                                                                                                                                        | ·LBS/N·M, ESTIMA                                     |                  | 1741                 |  |
|                                                                                                                           |                                | •                                                                                                                                                                      |                                                      | ,                | 170                  |  |
|                                                                                                                           | ALAK                           | ESSURE (PSI/BAR):                                                                                                                                                      |                                                      | 500              | 172                  |  |
|                                                                                                                           |                                |                                                                                                                                                                        |                                                      | 000              | <u>67800</u><br>9492 |  |
|                                                                                                                           | HIGH SPEED (RPM, ESTIMATE      |                                                                                                                                                                        |                                                      |                  | /4/2                 |  |
|                                                                                                                           |                                | •                                                                                                                                                                      |                                                      |                  | 007                  |  |
|                                                                                                                           | AT FLO                         | W RATE (GPM/LPM                                                                                                                                                        | a): 6                                                | 50               | 227                  |  |
|                                                                                                                           |                                | LOW                                                                                                                                                                    |                                                      | 4.0              |                      |  |
|                                                                                                                           |                                | HIGH                                                                                                                                                                   |                                                      | 29.0             |                      |  |
|                                                                                                                           |                                |                                                                                                                                                                        | E RANGE (INCH)                                       | 7                | 1.4                  |  |
|                                                                                                                           |                                | FROM/TO                                                                                                                                                                |                                                      | /                | 14                   |  |
|                                                                                                                           |                                |                                                                                                                                                                        |                                                      |                  |                      |  |
|                                                                                                                           |                                | REVIS                                                                                                                                                                  | ions                                                 | ECO COMPLETED BY | ECO COMPLETED DATE   |  |
| N/A                                                                                                                       | INITIAL RELEASE                |                                                                                                                                                                        |                                                      | INITIAL RELEASE  | 2014                 |  |
| 16-0143                                                                                                                   | ADDED SPECIFIC                 | ATION CHARTS                                                                                                                                                           |                                                      | M.BUDDEN         | 6/21/2016            |  |
|                                                                                                                           |                                |                                                                                                                                                                        |                                                      | R. HENRY         | 1/18/2018            |  |
| ERWISE SPEC                                                                                                               | THIS DOCUMENT<br>CONSIDERED CO | PROPRIETARY STATEMENT<br>IS THE PROPERTY OF MCCOY CORPORATION AND IS<br>DNFIDENTIAL. THIS INFORMATION MAY NOT BE USED,<br>PIED, OR REPRODUCED IN ANY FORM. WITHOUT THE | (                                                    |                  |                      |  |
| 1/16<br>CIMAL ± 0.02<br>ECIMAL ± 0.005<br>MATL PO. USING 1,<br>TERS: DENOTED BY<br>& SHARP EDGES W<br>ET RADII SHALL BE 1 | /8 TO<br>TXT<br>VITH  CHECKED  | J.KELLY         08/06/2014           B.PEARCE         08/06/2014                                                                                                       | DESCRIPTION<br>ASSEMBLY, TONG, 14000<br>SIZE PART NO |                  | REV                  |  |
| ET RADII SHALL BE 1<br>ROUGHNESS AVG<br>MICROINCHES<br>CRITICAL DIMENSIO                                                  |                                |                                                                                                                                                                        | B 80-140-5                                           | 500-15L-000-30   | -ОО В                |  |