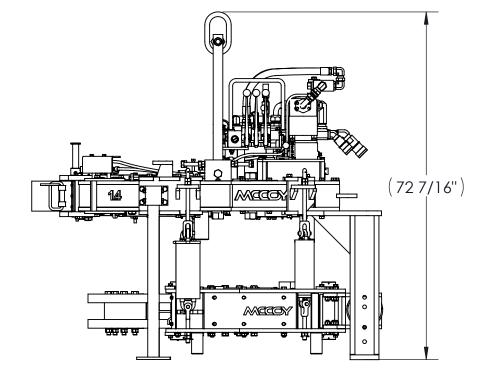

| 'N                     | I DESCRIPITION                                       |                                                        |                    |  |  |  |
|------------------------|------------------------------------------------------|--------------------------------------------------------|--------------------|--|--|--|
| 00-05                  | ASSEMBL                                              | Y, KIT, MOUNTING                                       |                    |  |  |  |
| 500-01                 | ASSEMBLY, BACKU                                      | JP, COMPRESSION, 15                                    | 5-50K              |  |  |  |
| 000-09                 |                                                      | Y, TONG, 14-50K                                        |                    |  |  |  |
| -335SAE                |                                                      | LVE PACKAGE, DVG3                                      | 35                 |  |  |  |
| 00007.12               | , (002, (102, 17, 17, 17, 17, 17, 17, 17, 17, 17, 17 |                                                        |                    |  |  |  |
|                        | TONG SPECIFI                                         |                                                        |                    |  |  |  |
| MAX                    | ORQUE (FT·LBS/N·M)                                   | 50000                                                  | 67800              |  |  |  |
|                        | RM LENGTH (INCH/CM)                                  | 40.0                                                   | 101.6              |  |  |  |
|                        | ARM LENGTH (INCH/CM)                                 | 44.0                                                   | 111.8              |  |  |  |
|                        | MASS (LBS/KG)                                        | 4280                                                   | 1941               |  |  |  |
|                        | TORQUE (FT·LBS/N·)                                   | I                                                      |                    |  |  |  |
| AT F                   | RESSURE (PSI/BAR):                                   | 2500                                                   | 172                |  |  |  |
| 7.111                  | LOW                                                  | 50000                                                  | 67800              |  |  |  |
|                        | HIGH                                                 | 7000                                                   | 9492               |  |  |  |
|                        | SPEED (RPM, ES                                       |                                                        |                    |  |  |  |
| AT FLO                 | OW RATE (GPM/LPM):                                   | 60                                                     | 227                |  |  |  |
|                        | LOW                                                  | 4.0                                                    |                    |  |  |  |
|                        | HIGH                                                 | 29.0                                                   |                    |  |  |  |
|                        | JAW SIZE RANC                                        | GE (INCH)                                              |                    |  |  |  |
|                        | FROM/TO                                              | 7                                                      | 14                 |  |  |  |
|                        |                                                      |                                                        |                    |  |  |  |
|                        | REVISIONS                                            |                                                        |                    |  |  |  |
|                        | ION                                                  | ECO COMPLETED BY                                       | ECO COMPLETED DATE |  |  |  |
| ADDED SPECIF           |                                                      | INITIAL RELEASE<br>M.BUDDEN                            | 2014<br>6/21/2016  |  |  |  |
| REMOVE TABL            |                                                      | R. HENRY                                               | 1/18/2018          |  |  |  |
| PECIFIED:              | PROPRIETARY STATEMENT                                | A ACCOY                                                |                    |  |  |  |
| CONSIDERE<br>DISCLOSED | ED B.PEARCE 08/06/2014 SIZE PART I                   | <u>Сова</u><br>ОN<br>Y, TONG, 14000-50К X 15000 LJ BU, | REV                |  |  |  |
| ENSION; THIPD AND      |                                                      |                                                        |                    |  |  |  |