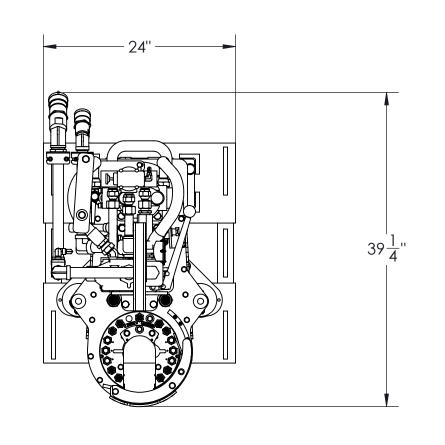

|   | TONG SPECIFICATIONS     |             |           |  |  |  |  |  |
|---|-------------------------|-------------|-----------|--|--|--|--|--|
|   | MAX TORQUE (LOW SPEED)  | 6,500 ft-lb | 8,800 N-m |  |  |  |  |  |
|   | HIGH SPEED              | 52 RPM      | -         |  |  |  |  |  |
|   | MAX TORQUE (HIGH SPEED) | 3,600 ft-lb | 4,880 N-m |  |  |  |  |  |
|   | LOW SPEED               | 26 RPM      | -         |  |  |  |  |  |
|   | TONG HANDLE LENGTH      | 24 5/8"     | 62.5 cm   |  |  |  |  |  |
|   | BACKUP HANDLE LENGTH    | 21"         | 53.3 cm   |  |  |  |  |  |
|   | MAX. PRESSURE           | 2,500 psi   | 172 bar   |  |  |  |  |  |
|   | MAX. FLOW RATE          | 35 GPM      | 132 LPM   |  |  |  |  |  |
| _ |                         |             |           |  |  |  |  |  |