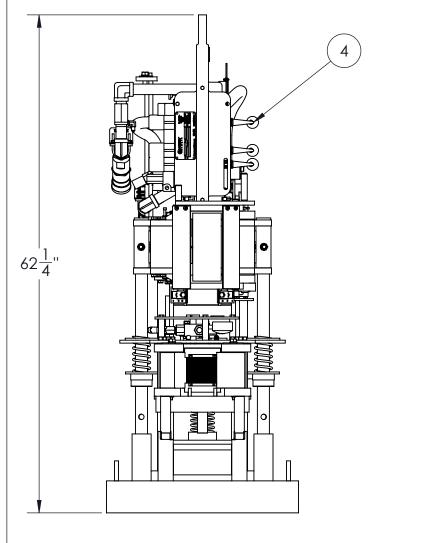

|   | TONG SPECIFICATIONS     |             |           |  |  |  |  |  |
|---|-------------------------|-------------|-----------|--|--|--|--|--|
|   | MAX TORQUE (LOW SPEED)  | 6,500 ft-lb | 8,800 N-m |  |  |  |  |  |
|   | HIGH SPEED              | 52 RPM      | -         |  |  |  |  |  |
|   | MAX TORQUE (HIGH SPEED) | 3,600 ft-lb | 4,880 N-m |  |  |  |  |  |
|   | LOW SPEED               | 26 RPM      | -         |  |  |  |  |  |
|   | TONG HANDLE LENGTH      | 24 5/8"     | 62.5 cm   |  |  |  |  |  |
|   | BACKUP HANDLE LENGTH    | 21"         | 53.3 cm   |  |  |  |  |  |
|   | MAX. PRESSURE           | 2,500 psi   | 172 bar   |  |  |  |  |  |
|   | MAX. FLOW RATE          | 35 GPM      | 132 LPM   |  |  |  |  |  |
| _ |                         |             |           |  |  |  |  |  |