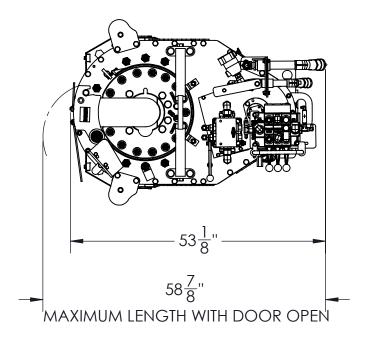

## RELEASED FOR PRODUCTION

| P/N                                                                                                                  |       | DESCRIPTION                            |              |                          |                 |                                  |
|----------------------------------------------------------------------------------------------------------------------|-------|----------------------------------------|--------------|--------------------------|-----------------|----------------------------------|
| CLE5500-15C                                                                                                          |       | ASSEMBLY, TONG, 51/2-25K               |              |                          |                 |                                  |
| MK6250                                                                                                               |       | ASSEMBLY, KIT, MOUNTING                |              |                          |                 |                                  |
| BUC6250-02                                                                                                           |       | ASSEMBLY, BACKUP, 6 1/4, 28<br>HANDLE  |              |                          |                 |                                  |
| 1151                                                                                                                 |       | WASHER, LOCK, 5/8, STEEL, GR8          |              |                          |                 |                                  |
| 204                                                                                                                  |       | SCREW, CAP, HEX HEAD 5/8-11 X 3<br>GR8 |              |                          | ) 5/8-11 X 3    |                                  |
| P5500UHT-32                                                                                                          | OSAE  | ASSEMBLY, VALVE, SAE, 5-1/2" UHT       |              |                          |                 |                                  |
|                                                                                                                      |       |                                        |              |                          |                 |                                  |
| BS/N-M)                                                                                                              | LCII  | 25000                                  |              | 3'                       | 3900            |                                  |
| STH (IN/CM)                                                                                                          |       | 28.0                                   |              |                          | 71.1            |                                  |
|                                                                                                                      |       |                                        |              |                          |                 |                                  |
| TH (IN/CM)                                                                                                           |       | 32.5                                   |              |                          | 32.5            |                                  |
| (G)                                                                                                                  |       | 2800 1270                              |              | 270                      |                 |                                  |
| · · · ·                                                                                                              | BS/N- | -M ESTIMATED                           | )            |                          |                 |                                  |
| /BAR)                                                                                                                |       | 2750                                   |              |                          | 172             |                                  |
|                                                                                                                      |       | 5000                                   |              | 6                        | 780             |                                  |
|                                                                                                                      |       | 25000                                  |              | 33                       | 3900            |                                  |
| Speed (Rf                                                                                                            | PM, E | stimated)                              |              |                          |                 |                                  |
| M/LPM)                                                                                                               |       | 40                                     |              |                          | 151             |                                  |
| HI/FULL                                                                                                              |       | 46                                     |              | 46                       |                 |                                  |
| LO/FULL                                                                                                              |       |                                        |              |                          | 8               |                                  |
|                                                                                                                      |       | BACKUPDIE SE<br>N FT-LBS. @ 300        |              |                          |                 |                                  |
| OVETAIL DIES                                                                                                         |       | GRITFACE® DIE                          |              |                          | EL DIES         |                                  |
|                                                                                                                      |       | 25000<br>20000 25000                   |              |                          |                 |                                  |
|                                                                                                                      |       |                                        |              | 25000                    |                 |                                  |
| 25000                                                                                                                |       | 20000                                  |              |                          |                 |                                  |
|                                                                                                                      |       | 12500<br>(LOW FRICTION*)               |              | 23000                    |                 |                                  |
|                                                                                                                      |       |                                        |              | 12500<br>(LOW FRICTION*) |                 |                                  |
|                                                                                                                      |       |                                        |              |                          |                 | 12500<br>W FRICTION <sup>3</sup> |
| DIAMETER OF THE BACKUP IS 6 1/4"                                                                                     |       |                                        |              |                          |                 |                                  |
|                                                                                                                      |       | ETON IS 5 1/2"                         | 1/-1         |                          |                 |                                  |
|                                                                                                                      |       | -                                      | G A          | S THE TO                 |                 |                                  |
| E LOW FRICTION JAWS, AS LONG AS THE TORQUE IS                                                                        |       |                                        |              |                          |                 |                                  |
| REVISIONS   ECO COMPLETED BY  ECO COMPLETED DATE                                                                     |       |                                        |              |                          |                 |                                  |
|                                                                                                                      |       | N/A<br>S.MCCROSKEY                     |              | N/A                      | N/A<br>10/21/15 |                                  |
| BLES M.BUDDEN 6/22/2016                                                                                              |       |                                        |              |                          |                 |                                  |
| RY STATEMENT<br>TY OF INCCOY CORPORATION AND IS<br>ISINFORMATION MAY NOT BE USED,<br>DUICED IN ANY FORM, WITHOUT THE |       |                                        |              |                          |                 |                                  |
| NT OF MICCOY CORPORATION DESCRIPTION<br>AMANIAN 10/15/2013 ASSEMBLY, TONG, 5500-25K X 6250 CLINCHER BU, COMPRESSION  |       |                                        |              |                          |                 |                                  |
| MANIAN 10/15/2013 SIZE PART NO.0 5 50 0 50 000 20 00 REV                                                             |       |                                        | 00 REV       |                          |                 |                                  |
| WEIGHT MATERIAL SHEET 1 OF                                                                                           |       |                                        | SHEET 1 OF 1 |                          |                 |                                  |
| J 2830.7 LBS                                                                                                         | ·     | N/A                                    |              |                          |                 |                                  |