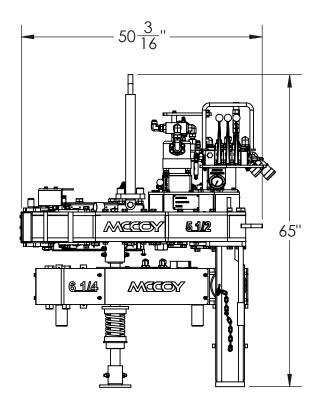

## RELEASED FOR PRODUCTION

| P/N                                                                                                                  |       | DESCRIPTION                            |              |                          |                 |                                  |
|----------------------------------------------------------------------------------------------------------------------|-------|----------------------------------------|--------------|--------------------------|-----------------|----------------------------------|
| CLE5500-15C                                                                                                          |       | ASSEMBLY, TONG, 51/2-25K               |              |                          |                 |                                  |
| MK6250                                                                                                               |       | ASSEMBLY, KIT, MOUNTING                |              |                          |                 |                                  |
| BUC6250-02                                                                                                           |       | ASSEMBLY, BACKUP, 6 1/4, 28<br>HANDLE  |              |                          |                 |                                  |
| 1151                                                                                                                 |       | WASHER, LOCK, 5/8, STEEL, GR8          |              |                          |                 |                                  |
| 204                                                                                                                  |       | SCREW, CAP, HEX HEAD 5/8-11 X 3<br>GR8 |              |                          | ) 5/8-11 X 3    |                                  |
| P5500UHT-32                                                                                                          | OSAE  | ASSEMBLY, VALVE, SAE, 5-1/2" UHT       |              |                          |                 |                                  |
|                                                                                                                      |       |                                        |              |                          |                 |                                  |
| BS/N-M)                                                                                                              | LCII  | 25000                                  |              | 3'                       | 3900            |                                  |
| STH (IN/CM)                                                                                                          |       | 28.0                                   |              |                          | 71.1            |                                  |
|                                                                                                                      |       |                                        |              |                          |                 |                                  |
| TH (IN/CM)                                                                                                           |       | 32.5                                   |              |                          | 32.5            |                                  |
| (G)                                                                                                                  |       | 2800 1270                              |              | 270                      |                 |                                  |
| · · · ·                                                                                                              | BS/N- | -M ESTIMATED                           | )            |                          |                 |                                  |
| /BAR)                                                                                                                |       | 2750                                   |              |                          | 172             |                                  |
|                                                                                                                      |       | 5000                                   |              | 6                        | 780             |                                  |
|                                                                                                                      |       | 25000                                  |              | 33                       | 3900            |                                  |
| Speed (Rf                                                                                                            | PM, E | stimated)                              |              |                          |                 |                                  |
| M/LPM)                                                                                                               |       | 40                                     |              |                          | 151             |                                  |
| HI/FULL                                                                                                              |       | 46                                     |              | 46                       |                 |                                  |
| LO/FULL                                                                                                              |       |                                        |              |                          | 8               |                                  |
|                                                                                                                      |       | BACKUPDIE SE<br>N FT-LBS. @ 300        |              |                          |                 |                                  |
| OVETAIL DIES                                                                                                         |       | GRITFACE® DIE                          |              |                          | EL DIES         |                                  |
|                                                                                                                      |       | 25000<br>20000 25000                   |              |                          |                 |                                  |
|                                                                                                                      |       |                                        |              | 25000                    |                 |                                  |
| 25000                                                                                                                |       | 20000                                  |              |                          |                 |                                  |
|                                                                                                                      |       | 12500<br>(LOW FRICTION*)               |              | 23000                    |                 |                                  |
|                                                                                                                      |       |                                        |              | 12500<br>(LOW FRICTION*) |                 |                                  |
|                                                                                                                      |       |                                        |              |                          |                 | 12500<br>W FRICTION <sup>3</sup> |
| DIAMETER OF THE BACKUP IS 6 1/4"                                                                                     |       |                                        |              |                          |                 |                                  |
|                                                                                                                      |       | ETON IS 5 1/2"                         | 1/-1         |                          |                 |                                  |
|                                                                                                                      |       | -                                      | G A          | S THE TO                 |                 |                                  |
| E LOW FRICTION JAWS, AS LONG AS THE TORQUE IS                                                                        |       |                                        |              |                          |                 |                                  |
| REVISIONS   ECO COMPLETED BY  ECO COMPLETED DATE                                                                     |       |                                        |              |                          |                 |                                  |
|                                                                                                                      |       | N/A<br>S.MCCROSKEY                     |              | N/A                      | N/A<br>10/21/15 |                                  |
| BLES M.BUDDEN 6/22/2016                                                                                              |       |                                        |              |                          |                 |                                  |
| RY STATEMENT<br>TY OF INCCOY CORPORATION AND IS<br>ISINFORMATION MAY NOT BE USED,<br>DUICED IN ANY FORM, WITHOUT THE |       |                                        |              |                          |                 |                                  |
| NT OF MICCOY CORPORATION DESCRIPTION<br>AMANIAN 10/15/2013 ASSEMBLY, TONG, 5500-25K X 6250 CLINCHER BU, COMPRESSION  |       |                                        |              |                          |                 |                                  |
| MANIAN 10/15/2013 SIZE PART NO.0 5 50 0 50 000 20 00 REV                                                             |       |                                        | 00 REV       |                          |                 |                                  |
| WEIGHT MATERIAL SHEET 1 OF                                                                                           |       |                                        | SHEET 1 OF 1 |                          |                 |                                  |
| J 2830.7 LBS                                                                                                         | ·     | N/A                                    |              |                          |                 |                                  |