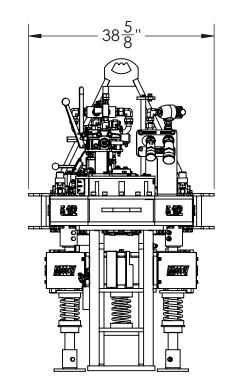

## RELEASED FOR PRODUCTION

| P/N                                                                                                                  |       | DESCRIPTION                            |              |                          |                 |                                  |
|----------------------------------------------------------------------------------------------------------------------|-------|----------------------------------------|--------------|--------------------------|-----------------|----------------------------------|
| CLE5500-15C                                                                                                          |       | ASSEMBLY, TONG, 51/2-25K               |              |                          |                 |                                  |
| MK6250                                                                                                               |       | ASSEMBLY, KIT, MOUNTING                |              |                          |                 |                                  |
| BUC6250-02                                                                                                           |       | ASSEMBLY, BACKUP, 6 1/4, 28<br>HANDLE  |              |                          |                 |                                  |
| 1151                                                                                                                 |       | WASHER, LOCK, 5/8, STEEL, GR8          |              |                          |                 |                                  |
| 204                                                                                                                  |       | SCREW, CAP, HEX HEAD 5/8-11 X 3<br>GR8 |              |                          | ) 5/8-11 X 3    |                                  |
| P5500UHT-32                                                                                                          | OSAE  | ASSEMBLY, VALVE, SAE, 5-1/2" UHT       |              |                          |                 |                                  |
|                                                                                                                      |       |                                        |              |                          |                 |                                  |
| BS/N-M)                                                                                                              | LCII  | 25000                                  |              | 3'                       | 3900            |                                  |
| STH (IN/CM)                                                                                                          |       | 28.0                                   |              |                          | 71.1            |                                  |
|                                                                                                                      |       |                                        |              |                          |                 |                                  |
| TH (IN/CM)                                                                                                           |       | 32.5                                   |              |                          | 32.5            |                                  |
| (G)                                                                                                                  |       | 2800 1270                              |              | 270                      |                 |                                  |
| · · · ·                                                                                                              | BS/N- | -M ESTIMATED                           | )            |                          |                 |                                  |
| /BAR)                                                                                                                |       | 2750                                   |              |                          | 172             |                                  |
|                                                                                                                      |       | 5000                                   |              | 6                        | 780             |                                  |
|                                                                                                                      |       | 25000                                  |              | 33                       | 3900            |                                  |
| Speed (Rf                                                                                                            | PM, E | stimated)                              |              |                          |                 |                                  |
| M/LPM)                                                                                                               |       | 40                                     |              |                          | 151             |                                  |
| HI/FULL                                                                                                              |       | 46                                     |              | 46                       |                 |                                  |
| LO/FULL                                                                                                              |       |                                        |              |                          | 8               |                                  |
|                                                                                                                      |       | BACKUPDIE SE<br>N FT-LBS. @ 300        |              |                          |                 |                                  |
| OVETAIL DIES                                                                                                         |       | GRITFACE® DIE                          |              |                          | EL DIES         |                                  |
|                                                                                                                      |       | 25000<br>20000 25000                   |              |                          |                 |                                  |
|                                                                                                                      |       |                                        |              | 25000                    |                 |                                  |
| 25000                                                                                                                |       | 20000                                  |              |                          |                 |                                  |
|                                                                                                                      |       | 12500<br>(LOW FRICTION*)               |              | 23000                    |                 |                                  |
|                                                                                                                      |       |                                        |              | 12500<br>(LOW FRICTION*) |                 |                                  |
|                                                                                                                      |       |                                        |              |                          |                 | 12500<br>W FRICTION <sup>3</sup> |
| DIAMETER OF THE BACKUP IS 6 1/4"                                                                                     |       |                                        |              |                          |                 |                                  |
|                                                                                                                      |       | ETON IS 5 1/2"                         | 1/-1         |                          |                 |                                  |
|                                                                                                                      |       | -                                      | G A          | S THE TO                 |                 |                                  |
| E LOW FRICTION JAWS, AS LONG AS THE TORQUE IS                                                                        |       |                                        |              |                          |                 |                                  |
| REVISIONS   ECO COMPLETED BY  ECO COMPLETED DATE                                                                     |       |                                        |              |                          |                 |                                  |
|                                                                                                                      |       | N/A<br>S.MCCROSKEY                     |              | N/A                      | N/A<br>10/21/15 |                                  |
| BLES M.BUDDEN 6/22/2016                                                                                              |       |                                        |              |                          |                 |                                  |
| RY STATEMENT<br>TY OF INCCOY CORPORATION AND IS<br>ISINFORMATION MAY NOT BE USED,<br>DUICED IN ANY FORM, WITHOUT THE |       |                                        |              |                          |                 |                                  |
| NT OF MICCOY CORPORATION DESCRIPTION<br>AMANIAN 10/15/2013 ASSEMBLY, TONG, 5500-25K X 6250 CLINCHER BU, COMPRESSION  |       |                                        |              |                          |                 |                                  |
| MANIAN 10/15/2013 SIZE PART NO.0 5 50 0 50 000 20 00 REV                                                             |       |                                        | 00 REV       |                          |                 |                                  |
| WEIGHT MATERIAL SHEET 1 OF                                                                                           |       |                                        | SHEET 1 OF 1 |                          |                 |                                  |
| J 2830.7 LBS                                                                                                         | ·     | N/A                                    |              |                          |                 |                                  |