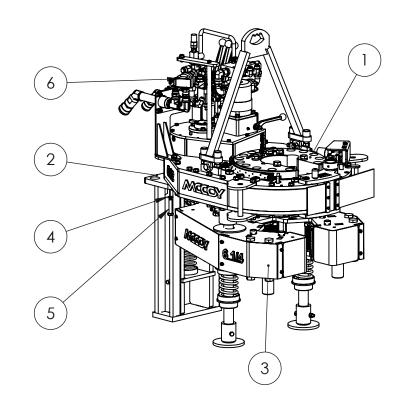

|     | ITEM | QTY   |     |
|-----|------|-------|-----|
|     | 1    | 1     |     |
|     | 2    | 1     |     |
|     | 3    | 1     |     |
|     | 4    | 7     |     |
| •   | 5    | 7     |     |
| A   | 6    | 1     | VF  |
|     |      |       |     |
|     |      |       |     |
| MAX | IORG | UE (F | -LE |
|     |      |       |     |

## RELEASED FOR PRODUCTION

| P/N                                                                                                                  |       | DESCRIPTION                            |              |                          |                 |                                  |
|----------------------------------------------------------------------------------------------------------------------|-------|----------------------------------------|--------------|--------------------------|-----------------|----------------------------------|
| CLE5500-15C                                                                                                          |       | ASSEMBLY, TONG, 51/2-25K               |              |                          |                 |                                  |
| MK6250                                                                                                               |       | ASSEMBLY, KIT, MOUNTING                |              |                          |                 |                                  |
| BUC6250-02                                                                                                           |       | ASSEMBLY, BACKUP, 6 1/4, 28<br>HANDLE  |              |                          |                 |                                  |
| 1151                                                                                                                 |       | WASHER, LOCK, 5/8, STEEL, GR8          |              |                          |                 |                                  |
| 204                                                                                                                  |       | SCREW, CAP, HEX HEAD 5/8-11 X 3<br>GR8 |              |                          | ) 5/8-11 X 3    |                                  |
| P5500UHT-32                                                                                                          | OSAE  | ASSEMBLY, VALVE, SAE, 5-1/2" UHT       |              |                          |                 |                                  |
|                                                                                                                      |       |                                        |              |                          |                 |                                  |
| BS/N-M)                                                                                                              | LCII  | 25000                                  |              | 3'                       | 3900            |                                  |
| STH (IN/CM)                                                                                                          |       | 28.0                                   |              |                          | 71.1            |                                  |
|                                                                                                                      |       |                                        |              |                          |                 |                                  |
| TH (IN/CM)                                                                                                           |       | 32.5                                   |              |                          | 32.5            |                                  |
| (G)                                                                                                                  |       | 2800 1270                              |              | 270                      |                 |                                  |
| · · · ·                                                                                                              | BS/N- | -M ESTIMATED                           | )            |                          |                 |                                  |
| /BAR)                                                                                                                |       | 2750                                   |              |                          | 172             |                                  |
|                                                                                                                      |       | 5000                                   |              | 6                        | 780             |                                  |
|                                                                                                                      |       | 25000                                  |              | 33                       | 3900            |                                  |
| Speed (Rf                                                                                                            | PM, E | stimated)                              |              |                          |                 |                                  |
| M/LPM)                                                                                                               |       | 40                                     |              |                          | 151             |                                  |
| HI/FULL                                                                                                              |       | 46                                     |              | 46                       |                 |                                  |
| LO/FULL                                                                                                              |       |                                        |              |                          | 8               |                                  |
|                                                                                                                      |       | BACKUPDIE SE<br>N FT-LBS. @ 300        |              |                          |                 |                                  |
| OVETAIL DIES                                                                                                         |       | GRITFACE® DIE                          |              |                          | EL DIES         |                                  |
|                                                                                                                      |       | 25000<br>20000 25000                   |              |                          |                 |                                  |
|                                                                                                                      |       |                                        |              | 25000                    |                 |                                  |
| 25000                                                                                                                |       | 20000                                  |              |                          |                 |                                  |
|                                                                                                                      |       | 12500<br>(LOW FRICTION*)               |              | 23000                    |                 |                                  |
|                                                                                                                      |       |                                        |              | 12500<br>(LOW FRICTION*) |                 |                                  |
|                                                                                                                      |       |                                        |              |                          |                 | 12500<br>W FRICTION <sup>3</sup> |
| DIAMETER OF THE BACKUP IS 6 1/4"                                                                                     |       |                                        |              |                          |                 |                                  |
|                                                                                                                      |       | ETON IS 5 1/2"                         | 1/-1         |                          |                 |                                  |
|                                                                                                                      |       | -                                      | G A          | S THE TO                 |                 |                                  |
| E LOW FRICTION JAWS, AS LONG AS THE TORQUE IS                                                                        |       |                                        |              |                          |                 |                                  |
| REVISIONS   ECO COMPLETED BY  ECO COMPLETED DATE                                                                     |       |                                        |              |                          |                 |                                  |
|                                                                                                                      |       | N/A<br>S.MCCROSKEY                     |              | N/A                      | N/A<br>10/21/15 |                                  |
| BLES M.BUDDEN 6/22/2016                                                                                              |       |                                        |              |                          |                 |                                  |
| RY STATEMENT<br>TY OF INCCOY CORPORATION AND IS<br>ISINFORMATION MAY NOT BE USED,<br>DUICED IN ANY FORM, WITHOUT THE |       |                                        |              |                          |                 |                                  |
| NT OF MICCOY CORPORATION DESCRIPTION<br>AMANIAN 10/15/2013 ASSEMBLY, TONG, 5500-25K X 6250 CLINCHER BU, COMPRESSION  |       |                                        |              |                          |                 |                                  |
| MANIAN 10/15/2013 SIZE PART NO.0 5 50 0 50 000 20 00 REV                                                             |       |                                        | 00 REV       |                          |                 |                                  |
| WEIGHT MATERIAL SHEET 1 OF                                                                                           |       |                                        | SHEET 1 OF 1 |                          |                 |                                  |
| J 2830.7 LBS                                                                                                         | ·     | N/A                                    |              |                          |                 |                                  |