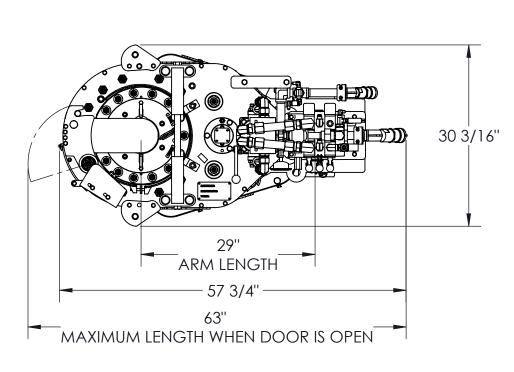

## RELEASED FOR PRODUCTION

| TONG SPECIFICATION             |                                                                                                                                  |  |  |  |  |  |  |  |  |
|--------------------------------|----------------------------------------------------------------------------------------------------------------------------------|--|--|--|--|--|--|--|--|
| 17,000 FT LBS                  | 23,049 NM                                                                                                                        |  |  |  |  |  |  |  |  |
| 29 INCH                        | 73.66 CM                                                                                                                         |  |  |  |  |  |  |  |  |
| 1,800 LBS                      | 816.5 KG                                                                                                                         |  |  |  |  |  |  |  |  |
| torque (FT LBS/N M, ESTIMATED) |                                                                                                                                  |  |  |  |  |  |  |  |  |
| 2,700 PSI                      | 186 BAR                                                                                                                          |  |  |  |  |  |  |  |  |
| 3,500 FT-LBS                   | 4,745 NM                                                                                                                         |  |  |  |  |  |  |  |  |
| 17,000 FT-LBS                  | 23,049 NM                                                                                                                        |  |  |  |  |  |  |  |  |
| SPEED (RPM, ESTIMATED)         |                                                                                                                                  |  |  |  |  |  |  |  |  |
| 60 GPM                         | 227 LPM                                                                                                                          |  |  |  |  |  |  |  |  |
| 89.7                           |                                                                                                                                  |  |  |  |  |  |  |  |  |
| 18.4                           |                                                                                                                                  |  |  |  |  |  |  |  |  |
|                                | 17,000 FT LBS<br>29 INCH<br>1,800 LBS<br>M, ESTIMATE<br>2,700 PSI<br>3,500 FT-LBS<br>17,000 FT-LBS<br>ESTIMATED)<br>60 GPM<br>89 |  |  |  |  |  |  |  |  |