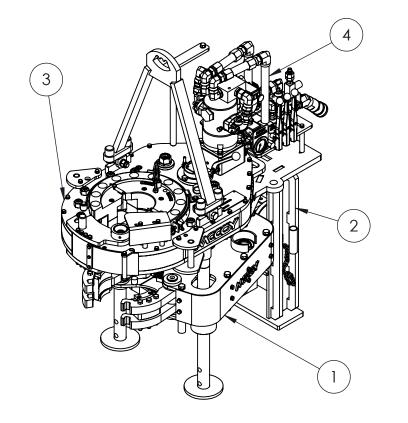

| ITEM | QTY | P/N            | DESCRIPTION                                          |
|------|-----|----------------|------------------------------------------------------|
| 1    | 1   | BUC\$6250-01   | ASSEMBLY, BACKUP, 6 1/4"                             |
| 2    | 1   | MKBUCS6250     | ASSEMBLY, KIT, MOUNTING                              |
| 3    | 1   | CLES5500HT-01  | ASSEMBLY, TONG, 5-1/2", 17K                          |
| 4    | 1   | VP5800-320A-01 | ASSEMBLY, VALVE PACKAGE, 5 1/2                       |
|      | 1   | 1 1<br>2 1     | 1 1 BUCS6250-01   2 1 MKBUCS6250   3 1 CLES5500HT-01 |