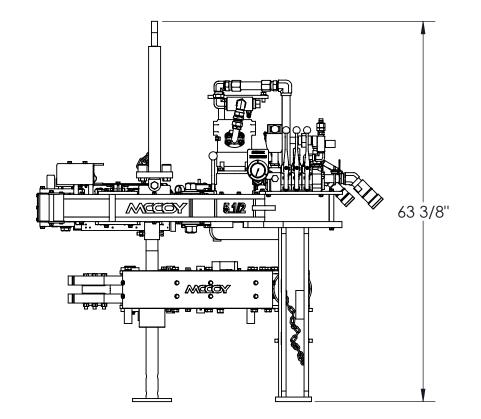

## RELEASED FOR PRODUCTION

| TONG SPECIFICATION             |                                                                                                                                  |  |  |  |  |  |  |  |  |
|--------------------------------|----------------------------------------------------------------------------------------------------------------------------------|--|--|--|--|--|--|--|--|
| 17,000 FT LBS                  | 23,049 NM                                                                                                                        |  |  |  |  |  |  |  |  |
| 29 INCH                        | 73.66 CM                                                                                                                         |  |  |  |  |  |  |  |  |
| 1,800 LBS                      | 816.5 KG                                                                                                                         |  |  |  |  |  |  |  |  |
| torque (FT LBS/N M, ESTIMATED) |                                                                                                                                  |  |  |  |  |  |  |  |  |
| 2,700 PSI                      | 186 BAR                                                                                                                          |  |  |  |  |  |  |  |  |
| 3,500 FT-LBS                   | 4,745 NM                                                                                                                         |  |  |  |  |  |  |  |  |
| 17,000 FT-LBS                  | 23,049 NM                                                                                                                        |  |  |  |  |  |  |  |  |
| SPEED (RPM, ESTIMATED)         |                                                                                                                                  |  |  |  |  |  |  |  |  |
| 60 GPM                         | 227 LPM                                                                                                                          |  |  |  |  |  |  |  |  |
| 89.7                           |                                                                                                                                  |  |  |  |  |  |  |  |  |
| 18.4                           |                                                                                                                                  |  |  |  |  |  |  |  |  |
|                                | 17,000 FT LBS<br>29 INCH<br>1,800 LBS<br>M, ESTIMATE<br>2,700 PSI<br>3,500 FT-LBS<br>17,000 FT-LBS<br>ESTIMATED)<br>60 GPM<br>89 |  |  |  |  |  |  |  |  |