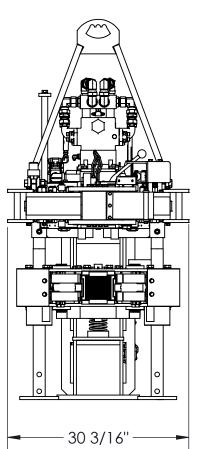

## RELEASED FOR PRODUCTION

| TONG SPECIFICATION             |                                                                                                                                  |  |  |  |  |  |  |  |  |
|--------------------------------|----------------------------------------------------------------------------------------------------------------------------------|--|--|--|--|--|--|--|--|
| 17,000 FT LBS                  | 23,049 NM                                                                                                                        |  |  |  |  |  |  |  |  |
| 29 INCH                        | 73.66 CM                                                                                                                         |  |  |  |  |  |  |  |  |
| 1,800 LBS                      | 816.5 KG                                                                                                                         |  |  |  |  |  |  |  |  |
| torque (FT LBS/N M, ESTIMATED) |                                                                                                                                  |  |  |  |  |  |  |  |  |
| 2,700 PSI                      | 186 BAR                                                                                                                          |  |  |  |  |  |  |  |  |
| 3,500 FT-LBS                   | 4,745 NM                                                                                                                         |  |  |  |  |  |  |  |  |
| 17,000 FT-LBS                  | 23,049 NM                                                                                                                        |  |  |  |  |  |  |  |  |
| SPEED (RPM, ESTIMATED)         |                                                                                                                                  |  |  |  |  |  |  |  |  |
| 60 GPM                         | 227 LPM                                                                                                                          |  |  |  |  |  |  |  |  |
| 89.7                           |                                                                                                                                  |  |  |  |  |  |  |  |  |
| 18.4                           |                                                                                                                                  |  |  |  |  |  |  |  |  |
|                                | 17,000 FT LBS<br>29 INCH<br>1,800 LBS<br>M, ESTIMATE<br>2,700 PSI<br>3,500 FT-LBS<br>17,000 FT-LBS<br>ESTIMATED)<br>60 GPM<br>89 |  |  |  |  |  |  |  |  |