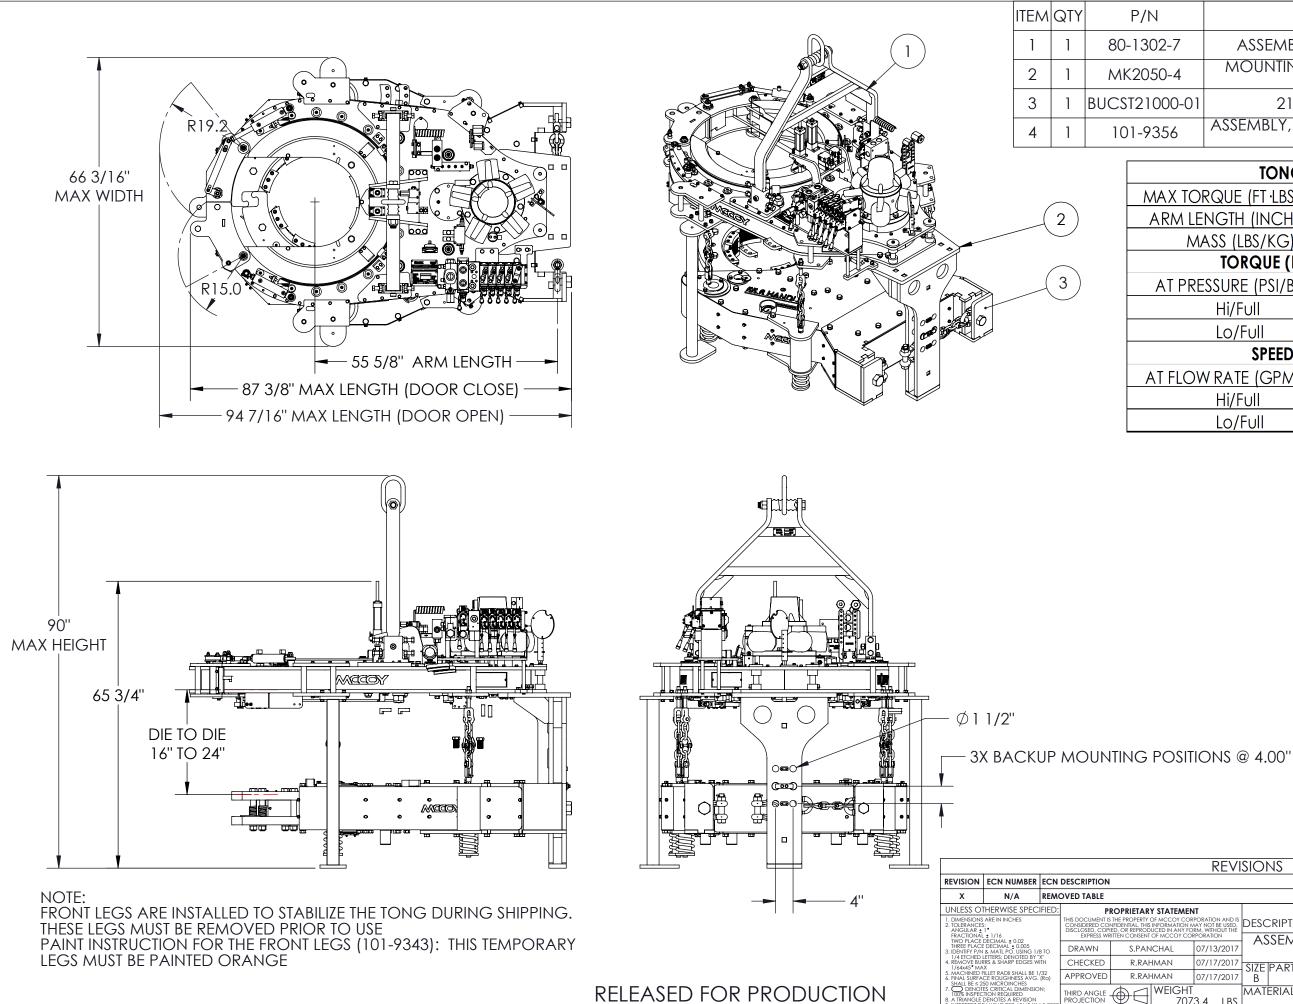

| DESCRIPTION                                        |                                                                                                                                                                                                                                                                                          |                                                                                                                                                                                                                                                                                                                                                                                                               |  |  |
|----------------------------------------------------|------------------------------------------------------------------------------------------------------------------------------------------------------------------------------------------------------------------------------------------------------------------------------------------|---------------------------------------------------------------------------------------------------------------------------------------------------------------------------------------------------------------------------------------------------------------------------------------------------------------------------------------------------------------------------------------------------------------|--|--|
| ASSEMBLY, REMOTE TONG, 20000-50K                   |                                                                                                                                                                                                                                                                                          |                                                                                                                                                                                                                                                                                                                                                                                                               |  |  |
| MOUNTING KIT, 20000-50K X 21000 LJ BU,<br>TENSION  |                                                                                                                                                                                                                                                                                          |                                                                                                                                                                                                                                                                                                                                                                                                               |  |  |
| 21" DP LJ TENSION BACKUP                           |                                                                                                                                                                                                                                                                                          |                                                                                                                                                                                                                                                                                                                                                                                                               |  |  |
| ASSEMBLY, BRACKET KIT, PROXIMITY SENSOR, 20000-50K |                                                                                                                                                                                                                                                                                          |                                                                                                                                                                                                                                                                                                                                                                                                               |  |  |
| TONG SPECIFICATION                                 |                                                                                                                                                                                                                                                                                          |                                                                                                                                                                                                                                                                                                                                                                                                               |  |  |
| RQUE (FT·LBS/N·M)                                  | 50,000                                                                                                                                                                                                                                                                                   | 67,800                                                                                                                                                                                                                                                                                                                                                                                                        |  |  |
| NGTH (INCH/CM)                                     | 55.6                                                                                                                                                                                                                                                                                     | 141.2                                                                                                                                                                                                                                                                                                                                                                                                         |  |  |
| ASS (LBS/KG)                                       | 7,250                                                                                                                                                                                                                                                                                    | 3,292                                                                                                                                                                                                                                                                                                                                                                                                         |  |  |
| TORQUE (FT LBS/N M, ESTIMATED)                     |                                                                                                                                                                                                                                                                                          |                                                                                                                                                                                                                                                                                                                                                                                                               |  |  |
| SSURE (PSI/BAR):                                   | 2,500                                                                                                                                                                                                                                                                                    | 172                                                                                                                                                                                                                                                                                                                                                                                                           |  |  |
| Hi/Full                                            | 7,639                                                                                                                                                                                                                                                                                    | 10,358                                                                                                                                                                                                                                                                                                                                                                                                        |  |  |
| Lo/Full                                            | 50,000                                                                                                                                                                                                                                                                                   | 67,800                                                                                                                                                                                                                                                                                                                                                                                                        |  |  |
| SPEED (RPM, ESTIMATED)                             |                                                                                                                                                                                                                                                                                          |                                                                                                                                                                                                                                                                                                                                                                                                               |  |  |
| VRATE (GPM/LPM):                                   | 60                                                                                                                                                                                                                                                                                       | 227                                                                                                                                                                                                                                                                                                                                                                                                           |  |  |
| Hi/Full                                            | 50.7                                                                                                                                                                                                                                                                                     |                                                                                                                                                                                                                                                                                                                                                                                                               |  |  |
| Lo/Full                                            | 7.7                                                                                                                                                                                                                                                                                      |                                                                                                                                                                                                                                                                                                                                                                                                               |  |  |
|                                                    | ASSEMBLY, REM<br>MOUNTING KIT, 2<br>T<br>21" DP LJ T<br>ASSEMBLY, BRACKE<br>20<br><b>TONG SPECIE</b><br>RQUE (FT·LBS/N·M)<br>NGTH (INCH/CM)<br>ASS (LBS/KG)<br><b>TORQUE (FT·LBS/N</b><br>SSURE (PSI/BAR):<br>Hi/Full<br>LO/Full<br><b>SPEED (RPM, E</b><br>V RATE (GPM/LPM):<br>Hi/Full | ASSEMBLY, REMOTE TONG<br>MOUNTING KIT, 20000-50K X<br>TENSION<br>21" DP LJ TENSION BA<br>ASSEMBLY, BRACKET KIT, PROX<br>20000-50K<br><b>TONG SPECIFICATION</b><br>RQUE (FT·LBS/N·M) 50,000<br>NGTH (INCH/CM) 55.6<br>ASS (LBS/KG) 7,250<br><b>TORQUE (FT·LBS/N·M, ESTIMA</b><br>SSURE (PSI/BAR): 2,500<br>Hi/Full 7,639<br>Lo/Full 50,000<br><b>SPEED (RPM, ESTIMATED)</b><br>V RATE (GPM/LPM): 60<br>Hi/Full |  |  |