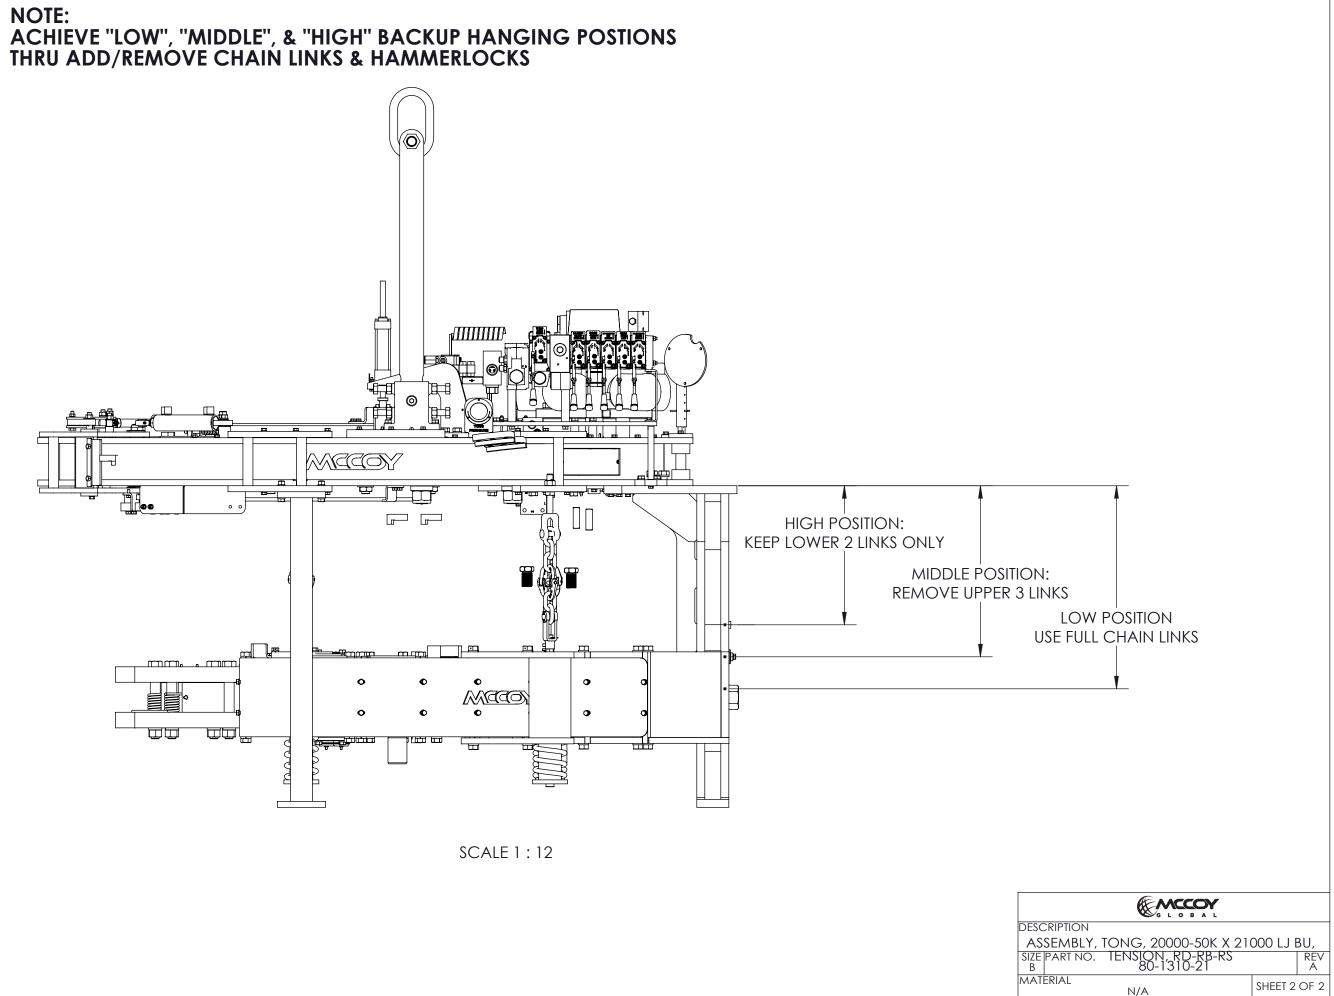

| ECN COMPLETED BY | COMPLETED BY ECN COMPLETED DATE |                                                                                                                         |
|------------------|---------------------------------|-------------------------------------------------------------------------------------------------------------------------|
| R. RAHMAN        | 1/12/2018                       |                                                                                                                         |
|                  |                                 |                                                                                                                         |
|                  | 21000 LJ                        | BU,                                                                                                                     |
| 0-1310-21        |                                 | REV<br>A                                                                                                                |
| A                | SHEET 1                         | OF 2                                                                                                                    |
|                  | R. RAHMAN                       | R. RAHMAN 1/12/20<br>R. RAHMAN 1/12/20<br>R. COM<br>G L O B A L<br>, 20000-50K X 21000 LJ<br>ON, RD-RB-RS<br>00-1310-21 |