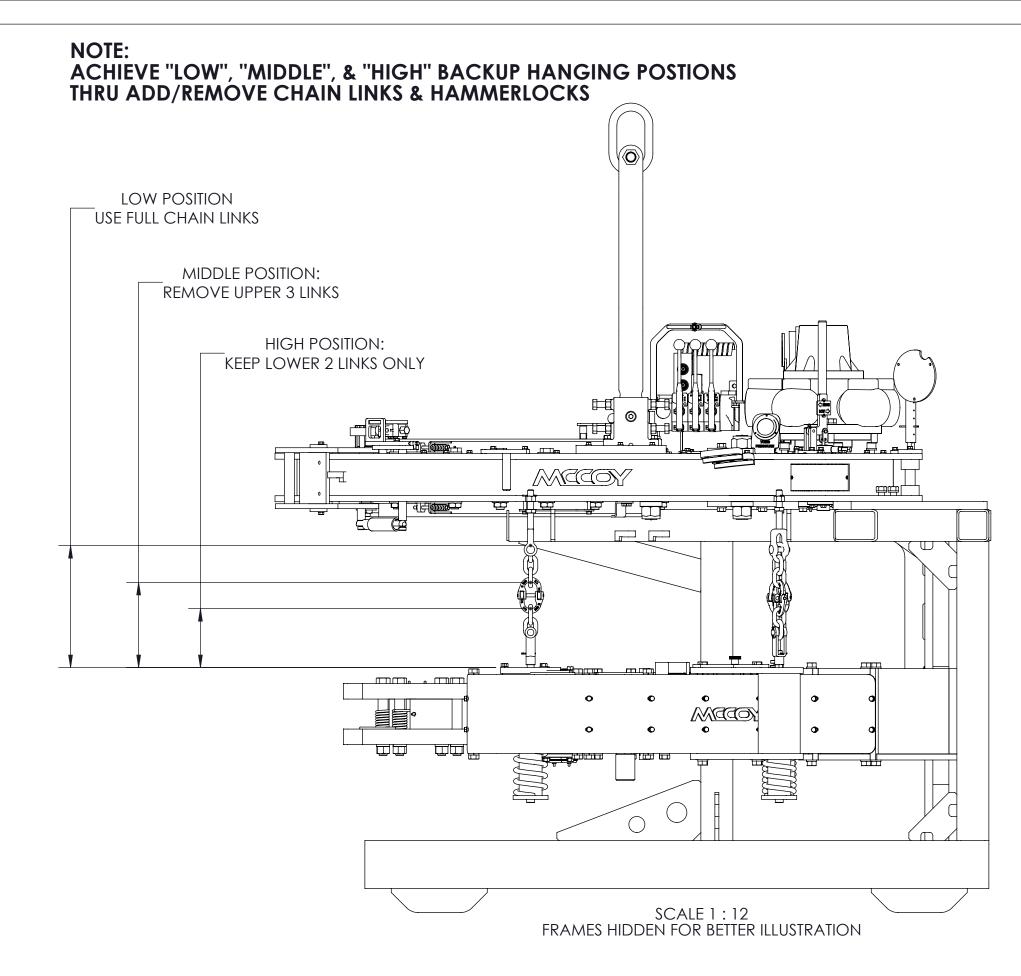

## 3X BACKUP MOUNTING POSITIONS @ 4.00"

| ONS                                              |                                                            |                                                                                                                                                                   |                                                                                                                                                                                                                                                                                                                                                                                                                                                                    |
|--------------------------------------------------|------------------------------------------------------------|-------------------------------------------------------------------------------------------------------------------------------------------------------------------|--------------------------------------------------------------------------------------------------------------------------------------------------------------------------------------------------------------------------------------------------------------------------------------------------------------------------------------------------------------------------------------------------------------------------------------------------------------------|
|                                                  | ECO COMPLETED BY                                           | ECO COMPLETED DATE                                                                                                                                                |                                                                                                                                                                                                                                                                                                                                                                                                                                                                    |
|                                                  | S.YUAN                                                     | 2/27/15                                                                                                                                                           | ;                                                                                                                                                                                                                                                                                                                                                                                                                                                                  |
| 3 WAS MK2050-1, BUCST21000-01 WAS BUCST21000     |                                                            | 11/11/2015                                                                                                                                                        |                                                                                                                                                                                                                                                                                                                                                                                                                                                                    |
|                                                  |                                                            |                                                                                                                                                                   |                                                                                                                                                                                                                                                                                                                                                                                                                                                                    |
| ASSEMBLY, TONG, 20000-50K X 21000 LJ BU, TENSION |                                                            |                                                                                                                                                                   |                                                                                                                                                                                                                                                                                                                                                                                                                                                                    |
|                                                  |                                                            |                                                                                                                                                                   | REV                                                                                                                                                                                                                                                                                                                                                                                                                                                                |
| 8                                                | 0-1310-1                                                   |                                                                                                                                                                   | Ā                                                                                                                                                                                                                                                                                                                                                                                                                                                                  |
| N/A                                              |                                                            | SHEET 1                                                                                                                                                           | OF 2                                                                                                                                                                                                                                                                                                                                                                                                                                                               |
|                                                  | SCRIPTION<br>ASSEMBLY, TONG, 2000<br>E PART NO.<br>ATERIAL | ECO COMPLETED BY<br>S.YUAN<br>01 WAS BUCST21000<br>S.YUAN<br>COLOGINA<br>SCRIPTION<br>ASSEMBLY, TONG, 20000-50K X 21000 LJ<br>TE PART NO.<br>80-1310-1<br>ATERIAL | ECO COMPLETED BY ECO COMPLETI   S.YUAN 2/27/15   -01 WAS BUCST21000 S.YUAN   01 WAS BUCST21000 SUBART   SECONDATION SUBART   ASSEMBLY, TONG, 20000-50K X 21000 LJ BU, TENSIC SUBART NO.   01 BU-1310-1 SUBERT 1 |