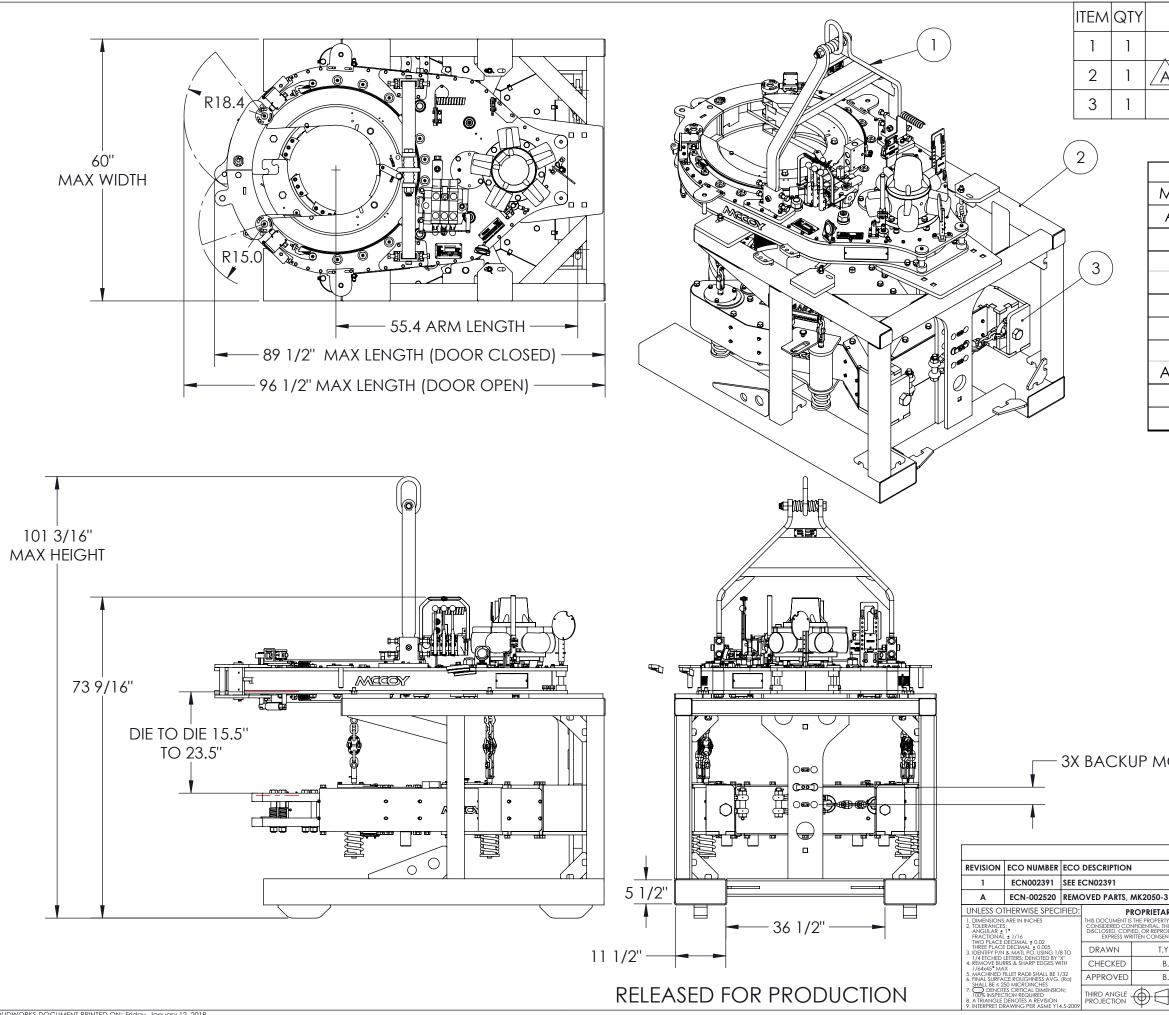

| P/N           | DESCRIPTION              |
|---------------|--------------------------|
| 80-1302-6     | ASSEMBLY, TONG           |
| A MK2050-3    | MOUNTING KIT, 20-50K     |
| BUCST21000-01 | 21" DP LJ TENSION BACKUP |
|               |                          |

| TONG SPECIFICATION             |        |        |  |  |  |
|--------------------------------|--------|--------|--|--|--|
| MAXTORQUE (FT·LBS/N·M)         | 50,000 | 67,800 |  |  |  |
| ARM LENGTH (INCH/CM)           | 55.4   | 140.8  |  |  |  |
| MASS (LBS/KG)                  | 8,200  | 3,723  |  |  |  |
| TORQUE (FT LBS/N M, ESTIMATED) |        |        |  |  |  |
| AT PRESSURE (PSI/BAR):         | 2,500  | 172    |  |  |  |
| Hi/Full                        | 7,639  | 10,358 |  |  |  |
| Lo/Full                        | 50,000 | 67,800 |  |  |  |
| SPEED (RPM, ESTIMATED)         |        |        |  |  |  |
| AT FLOW RATE (GPM/LPM):        | 60     | 227    |  |  |  |
| Hi/Full                        | 50.7   |        |  |  |  |
| Lo/Full                        | 7.7    |        |  |  |  |

## 3X BACKUP MOUNTING POSITIONS @ 4.00"

| ONS                                              |                                                            |                                                                                                                                                                   |                                                                                                                                                                                                                                                                                                                                                                                                                                                                    |
|--------------------------------------------------|------------------------------------------------------------|-------------------------------------------------------------------------------------------------------------------------------------------------------------------|--------------------------------------------------------------------------------------------------------------------------------------------------------------------------------------------------------------------------------------------------------------------------------------------------------------------------------------------------------------------------------------------------------------------------------------------------------------------|
|                                                  | ECO COMPLETED BY                                           | ECO COMPLETED DATE                                                                                                                                                |                                                                                                                                                                                                                                                                                                                                                                                                                                                                    |
|                                                  | S.YUAN                                                     | 2/27/15                                                                                                                                                           | ;                                                                                                                                                                                                                                                                                                                                                                                                                                                                  |
| 3 WAS MK2050-1, BUCST21000-01 WAS BUCST21000     |                                                            | 11/11/2015                                                                                                                                                        |                                                                                                                                                                                                                                                                                                                                                                                                                                                                    |
|                                                  |                                                            |                                                                                                                                                                   |                                                                                                                                                                                                                                                                                                                                                                                                                                                                    |
| ASSEMBLY, TONG, 20000-50K X 21000 LJ BU, TENSION |                                                            |                                                                                                                                                                   |                                                                                                                                                                                                                                                                                                                                                                                                                                                                    |
|                                                  |                                                            |                                                                                                                                                                   | REV                                                                                                                                                                                                                                                                                                                                                                                                                                                                |
| 8                                                | 0-1310-1                                                   |                                                                                                                                                                   | Ā                                                                                                                                                                                                                                                                                                                                                                                                                                                                  |
| N/A                                              |                                                            | SHEET 1                                                                                                                                                           | OF 2                                                                                                                                                                                                                                                                                                                                                                                                                                                               |
|                                                  | SCRIPTION<br>ASSEMBLY, TONG, 2000<br>E PART NO.<br>ATERIAL | ECO COMPLETED BY<br>S.YUAN<br>01 WAS BUCST21000<br>S.YUAN<br>COLOGINA<br>SCRIPTION<br>ASSEMBLY, TONG, 20000-50K X 21000 LJ<br>TE PART NO.<br>80-1310-1<br>ATERIAL | ECO COMPLETED BY ECO COMPLETI   S.YUAN 2/27/15   -01 WAS BUCST21000 S.YUAN   01 WAS BUCST21000 SUBART   SECONDATION SUBART   ASSEMBLY, TONG, 20000-50K X 21000 LJ BU, TENSIC SUBART NO.   01 BU-1310-1 SUBERT 1 |

| DESCRIPTION                              |         |          |  |  |  |
|------------------------------------------|---------|----------|--|--|--|
| ASSEMBLY, TONG, 20000-50K X 21000 LJ BU, |         |          |  |  |  |
| size part no. TENSION<br>b 80-1310-1     |         | REV<br>A |  |  |  |
| MATERIAL N/A                             | SHEET 2 | OF 2     |  |  |  |