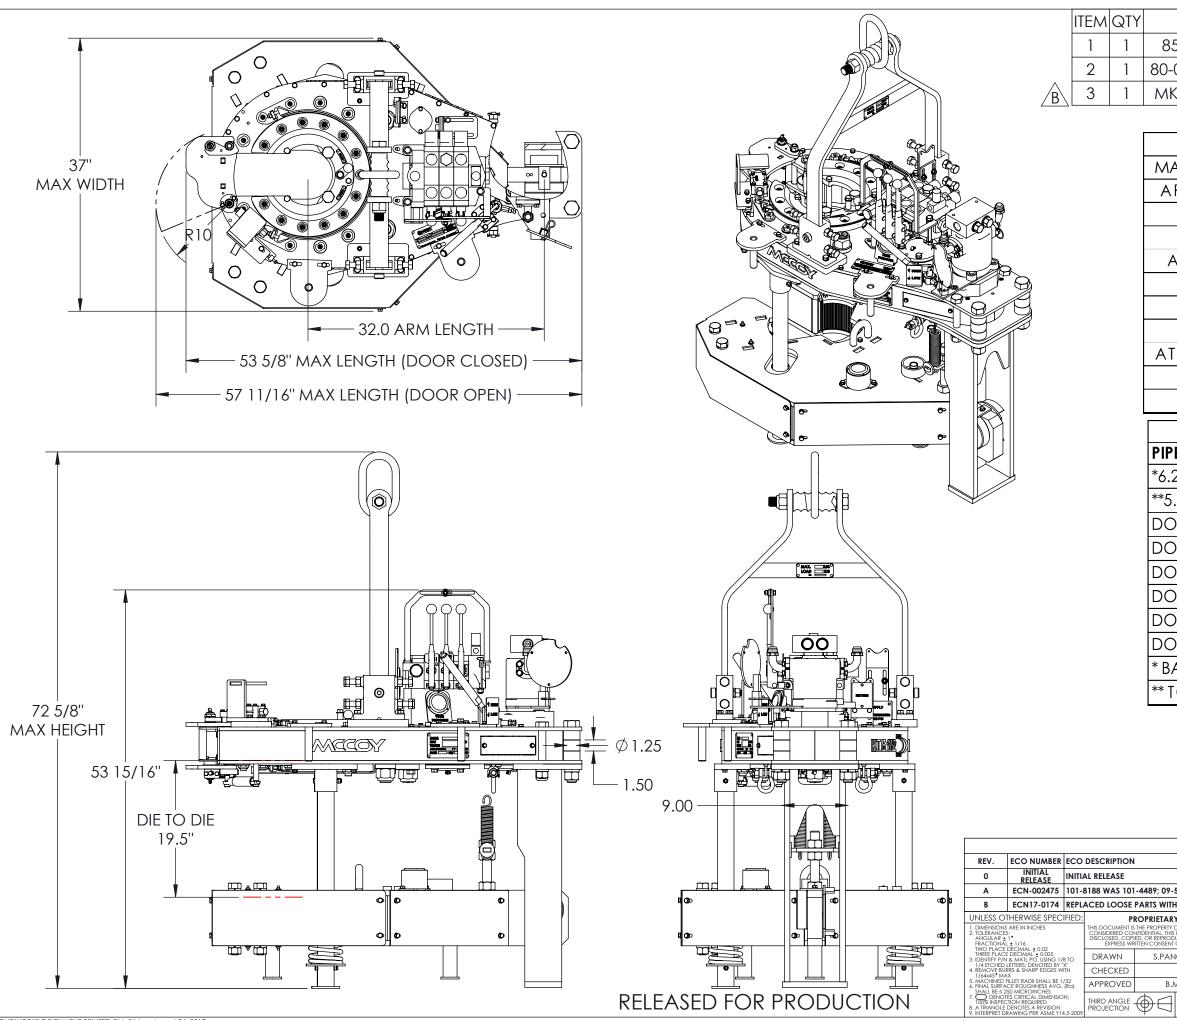

SOLIDWORKS DOCUMENT PRINTED ON: Friday, August 04, 2017

| P/N                                                                                                                       | DESCRIPTION                             |      |                      |              |                        |  |
|---------------------------------------------------------------------------------------------------------------------------|-----------------------------------------|------|----------------------|--------------|------------------------|--|
| 35-0398                                                                                                                   | ASSEMBLY, BACK UP                       |      |                      |              |                        |  |
| -0420-28                                                                                                                  | ASSEMBLY, TONG, 5500-18K7               |      |                      |              |                        |  |
| NK5500-1                                                                                                                  | MOUNTING KIT, 6-1/4 CLINCHER BU, KT5500 |      |                      |              |                        |  |
|                                                                                                                           |                                         |      |                      |              |                        |  |
|                                                                                                                           | TONG SPECIF                             |      |                      |              |                        |  |
| 1A X TORQUE (FT ·LBS/N ·M)                                                                                                |                                         | 18   | 3,700                |              | 25,357                 |  |
| ARM LENGTH (INCH/CM)                                                                                                      |                                         |      | 32.0                 |              | 81.3                   |  |
| MASS (LBS/KG)                                                                                                             |                                         | 2    | 2,200                |              | 999                    |  |
| •                                                                                                                         | FORQUE (FT LBS/N                        | M, I | ESTIMAT              | ED)          |                        |  |
| AT PRESSURE (PSI/BAR):                                                                                                    |                                         | 2    | 2,250                |              | 155                    |  |
| Hi/Full                                                                                                                   |                                         | 3    | 3,740                |              | 5,071                  |  |
| Lo/Full                                                                                                                   |                                         | 18   | 3,700                |              | 25,357                 |  |
|                                                                                                                           | SPEED (RPM, E                           | STIN | ATED)                |              |                        |  |
| T FLOW RATE (GPM/LPM):                                                                                                    |                                         |      | 60 227               |              |                        |  |
| Hi/Full                                                                                                                   |                                         |      | 77.0                 |              |                        |  |
| Lo/Full                                                                                                                   |                                         |      | 15.4                 |              |                        |  |
| SYS                                                                                                                       | STEM MAX TORQUE                         | CA   | PACITY               | (FT          | LB)                    |  |
|                                                                                                                           |                                         |      |                      | _            | TFACE DIES             |  |
|                                                                                                                           | /N TO 5.500                             |      | אד מו                |              |                        |  |
| 5.500                                                                                                                     |                                         |      | 18.7K                |              |                        |  |
| OWN TO 4.500                                                                                                              |                                         |      | 13K                  |              | 13K                    |  |
| OWN TO 4.000                                                                                                              |                                         |      | 11K                  |              | 11K                    |  |
| OWN TO 3.375                                                                                                              |                                         |      | 8K                   |              |                        |  |
| OWN TO 3.000                                                                                                              |                                         |      | 6.5K                 |              |                        |  |
| OWN TO 2.875                                                                                                              |                                         |      | 5.5K                 |              |                        |  |
| OWN TO 2.375                                                                                                              |                                         |      | 4K                   |              |                        |  |
| BACKUPN                                                                                                                   | AXIMUM PIPE DI                          | 4 ME | ETER IS              | 6.25         | )''                    |  |
| TONG M                                                                                                                    | AXIMUM PIPE DIA                         | MET  | ER IS 5.             | 500'         | I                      |  |
|                                                                                                                           |                                         |      |                      |              |                        |  |
|                                                                                                                           |                                         |      |                      |              |                        |  |
| REVISIONS ECO COMPLETED BY ECO COMPLETE                                                                                   |                                         |      |                      |              |                        |  |
|                                                                                                                           |                                         |      | INITIAL RELEASE      |              | ECO COMPLETED DAT      |  |
| 9-5607 WAS 3/4 NYLOCK NUT (P/N# NOT ASSIGNED)<br>ITH MOUNTING KIT MK5500-1                                                |                                         |      | S.YUAN<br>S. PANCHAL |              | 9/14/2015<br>7/27/2017 |  |
| ARY STATEMENT<br>RTY OF MCCOY CORPORATIO<br>HIS INFORMATION MAY NOT<br>YODUCED IN ANY FORM, WIT<br>ENT OF MCCOY CORPORATI |                                         |      | G L O B A            | <b>Y</b>     |                        |  |
| B.MA 2/3/2013 B PART NO. 80-0421-13                                                                                       |                                         |      |                      |              | REV                    |  |
| WEIGHT<br>2079.0                                                                                                          | N/A                                     |      |                      | SHEET 1 OF 1 |                        |  |
|                                                                                                                           |                                         |      |                      |              |                        |  |