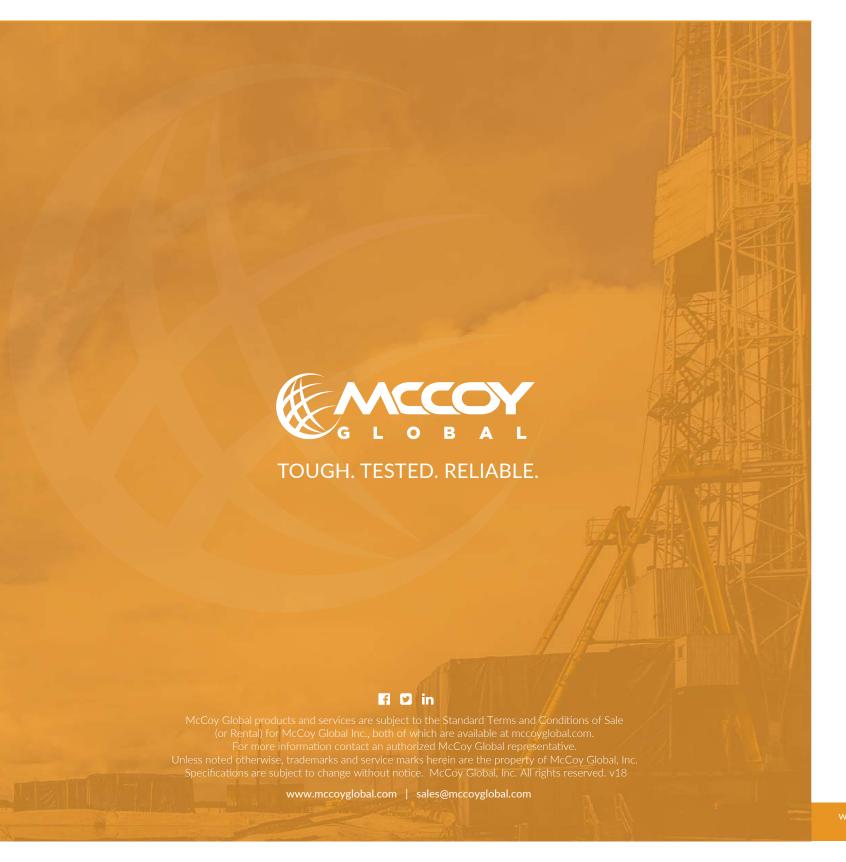

## MGT 10" 40K TONG

10" 40,000 FT/LBS HIGH PERFORMANCE POWER TONG

McCoy's all new MGT 10" 40K Tong was developed from ground-up to provide high torque and high speed (RPM) with the smallest possible operational footprint when making up connections of 4-1/2" to 10" size. Tong's main features are its compact design, light weight and small size that are critical for today's smaller rigs.

We conducted extensive testing on the MGT 10" 40K Tong to validate it is capable of consistent make-up and break-out of consecutive connections at 40,000 ft.lb. (its maximum torque rating). The tong offers full rotational capabilities at max torque rating. Its high torque for each pipe size meets industry's demand of increasing torque requirements.

As an option, we offer the most reliable in the industry Lockjaw Style Backup. With its three jaws technology, the Lockjaw Backup provides exceptional gripping capabilities with reduced pipe deformation, stress, and marking. The Backup offers a gripping range from 4-1/2" through 11-3/4" (114 mm to 298.5 mm).