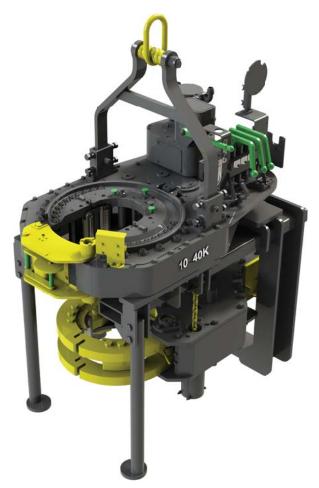

## MGT 10" 40K TONG

10" 40,000 FT/LBS HIGH PERFORMANCE POWER TONG

McCoy's all new MGT 10" 40K Tong was developed from ground-up to provide high torque and high speed (RPM) with the smallest possible operational footprint when making up connections of 4-1/2" to 10" size. Tong's main features are its compact design, light weight and small size that are critical for today's smaller rigs.

We conducted extensive testing on the MGT 10" 40K Tong to validate it is capable of consistent make-up and break-out of consecutive connections at 40,000 ft.lb. (its maximum torque rating). The tong offers full rotational capabilities at max torque rating. Its high torque for each pipe size meets industry's demand of increasing torque requirements.

As an option, we offer the most reliable in the industry Lockjaw Style Backup. With its three jaws technology, the Lockjaw Backup provides exceptional gripping capabilities with reduced pipe deformation, stress, and marking. The Backup offers a gripping range from 4-1/2" through 11-3/4" (114 mm to 298.5 mm).