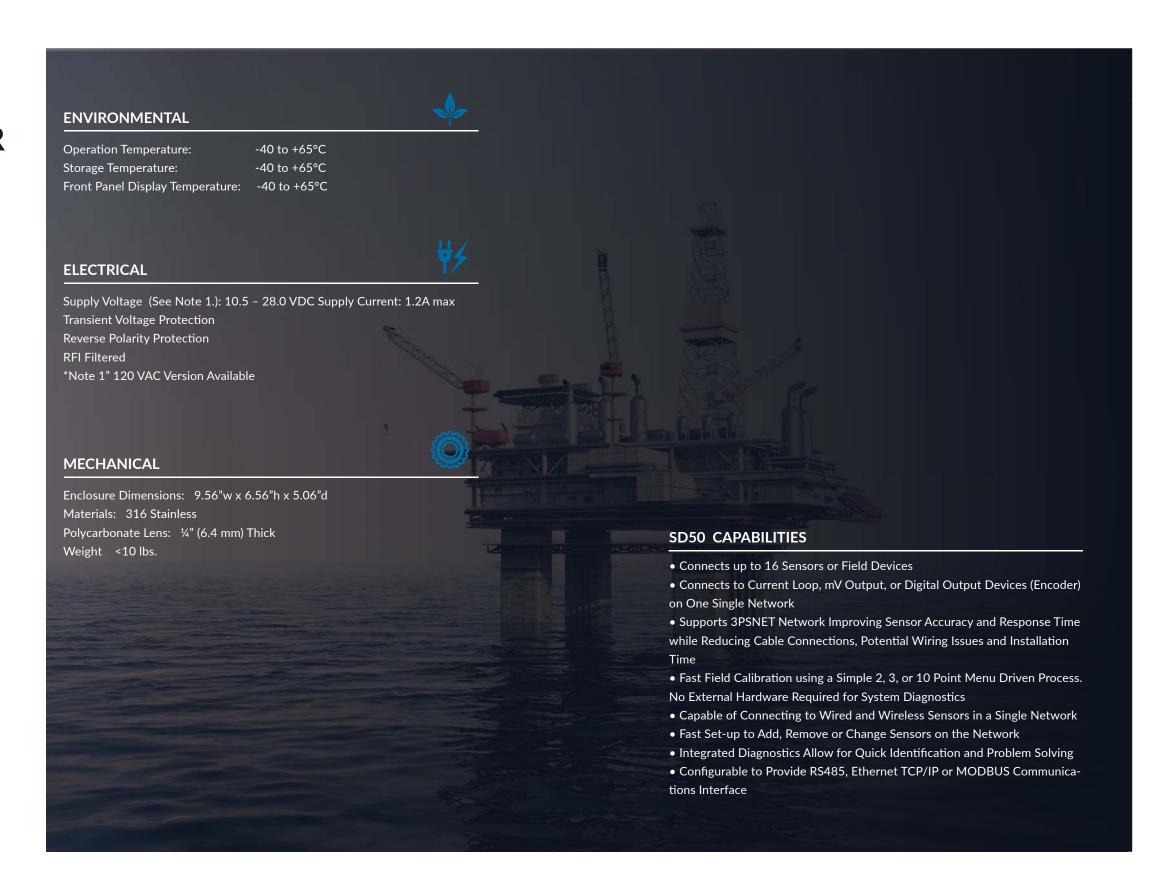

## HIGH END CONFIGURABLE DISPLAY FOR CRANE AND WINCH APPLICATIONS

The SD50 Display Controller is a high end configurable display for crane and winch applications. The display utilizes 3PS rugged technology and advanced bus communications protocol to build highly configurable environmental sensing networks for the harshest environments.