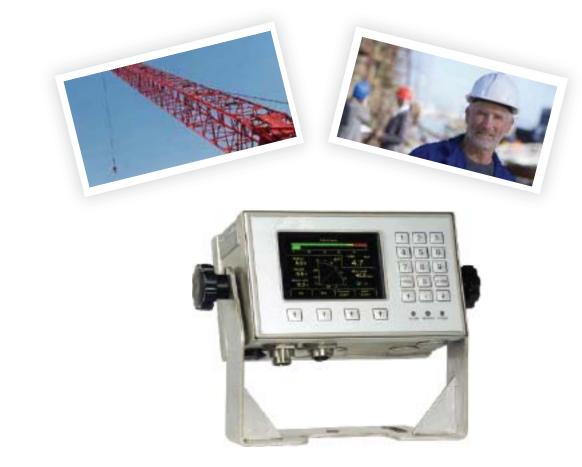

## HIGH END CONFIGURABLE DISPLAY FOR CRANE AND WINCH APPLICATIONS

The SD50 Display Controller is a high end configurable display for crane and winch applications. The display utilizes 3PS rugged technology and advanced bus communications protocol to build highly configurable environmental sensing networks for the harshest environments.

SD50 Controllers have been used in Boom Crane (land based and offshore), Bridge Crane, Gantry Crane, Crawler Crane, Ladle Crane, Winch and Anchor Monitoring, Marine / Maritime environments, as well as, Oilfield and Drilling Applications.