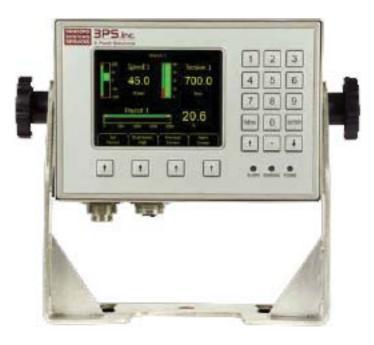

## HIGH END CONFIGURABLE DISPLAY FOR CRANE AND WINCH APPLICATIONS

The SD50 Display Controller is a high end configurable display for crane and winch applications. The display utilizes 3PS rugged technology and advanced bus communications protocol to build highly configurable environmental sensing networks for the harshest environments.

SD50 Controllers have been used in Boom Crane (land based and offshore), Bridge Crane, Gantry Crane, Crawler Crane, Ladle Crane, Winch and Anchor Monitoring, Marine / Maritime environments, as well as, Oilfield and Drilling Applications.